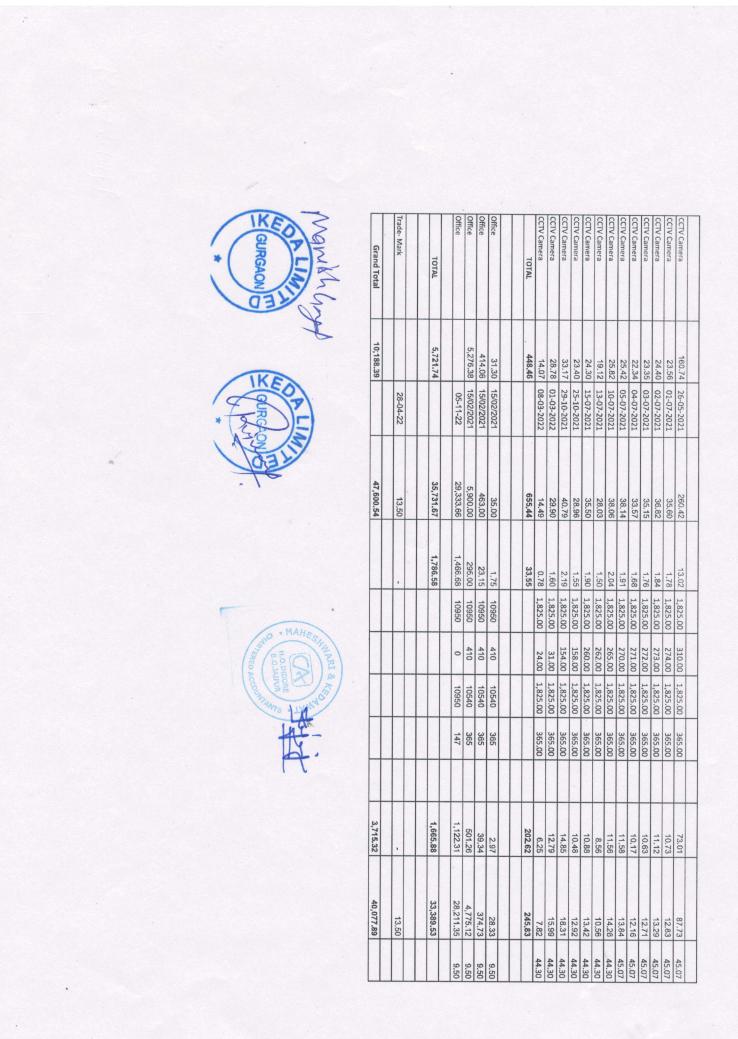

### BALANCE SHEET AS ON 31ST MARCH, 2023

|      | Particulars                                         | Note<br>No. | As at 31<br>March, 2023      | in Thousands)<br>As at 31 March<br>2022 |
|------|-----------------------------------------------------|-------------|------------------------------|-----------------------------------------|
|      |                                                     |             | Rs.                          | 2.V 2.2.                                |
| A    | EQUITY AND LIABILITIES                              |             |                              |                                         |
|      | Shareholders funds                                  |             |                              |                                         |
|      | (a) Share capital                                   | 1           | 19,879.08                    | 4,504.00                                |
|      | (b) Reserves and surplus                            | 2           | 5,911.18                     | 3,702.57                                |
|      | (b) Reserves and surplus                            | 2           | 5,911.10                     | 3,702.5                                 |
| 2    | Non-current liabilities                             |             |                              |                                         |
|      | (a) Long-term borrowings                            | 3           | -                            | -                                       |
|      | (b) Deferred tax liabilities (net)                  | 4           | -                            | -                                       |
|      | (c) Other long-term liabilities                     |             | -                            | -                                       |
|      | (d) Long-term provisions                            |             | -                            | -                                       |
| 3    | Current liabilities                                 |             |                              |                                         |
| 5    | (a) Short-term borrowings                           | 5           | 31,584.70                    | 684.5                                   |
|      | (b) Trade payables                                  | 6           | 6,095.09                     |                                         |
|      | (c) Other current liabilities                       | 7           |                              | 21,485.4                                |
|      |                                                     |             | 5,837.88                     | 4,097.1                                 |
|      | (d) Short-term provisions                           | 8           | 261.91                       | -                                       |
|      | 4                                                   |             | 69,569.84                    | 34,473.6                                |
| 3    | ASSETS                                              |             |                              |                                         |
| 1    | Non-current assets                                  |             |                              |                                         |
|      | (a) Fixed assets                                    |             |                              |                                         |
|      | (i) Tangible assets                                 | 9           | 40,077.89                    | 10,188.4                                |
|      | (ii) Intangible assets                              |             | -                            | _                                       |
|      | (iii) Capital work-in-progress                      |             | -                            | -                                       |
|      | (iv) Intangible assets under development            |             |                              |                                         |
|      | (v) Fixed assets held for sale                      |             | -                            | -                                       |
|      | (V) Fixed assets field for sale                     |             | -                            | -                                       |
|      | (b) Non-current investments                         |             | -                            | _                                       |
|      | (c) Deferred tax assets (net)                       |             | 105.12                       | 114.1                                   |
|      | (d) Long-term loans and advances                    | 10          | 6,537.52                     | 2,278.8                                 |
|      | (e) Other non-current assets                        | 11          | 939.10                       | 939.1                                   |
|      |                                                     |             | 000.10                       | 000.1                                   |
| 2    | Current assets                                      |             |                              |                                         |
|      | (a) Current investments                             | 12          | 271.35                       | 783.3                                   |
|      | (b) Inventories                                     | 13          | -                            | -                                       |
|      | (c) Trade receivables                               | 14          | 12,383.46                    | 7,984.00                                |
|      | (d) Cash and cash equivalents                       | 15          | 9,255.40                     | 12,185.88                               |
|      | (e) Short-term loans and advances                   |             | -                            | -                                       |
|      | (f) Other current assets                            |             |                              |                                         |
|      | Significant Accounting Policies & Notes on Accounts |             | 69,569.84                    | 34,473.69                               |
|      |                                                     |             |                              |                                         |
|      | For and on behalf of the Board of Directors         |             | terms of our auc             |                                         |
|      | M Linkel the                                        |             |                              | tered Accountai                         |
|      | white 62-44X                                        | •           | SHWAND S                     | iorod ribbourita                        |
|      | NOO WILL WITH                                       |             | IS (CA)?                     | the                                     |
|      |                                                     |             |                              | 74-                                     |
|      | MANISH GOMALON RAJESH SWAMI                         |             | + H.O.INDORE                 | AILASH BAJA                             |
|      | Director Director                                   |             | 12                           | Partne                                  |
|      | DIN 08594881 DIN 08594898                           |             | TERED ACCOUNT                | M.No. 422682                            |
|      |                                                     | L           | the other set and states and |                                         |
| ce : |                                                     |             | -234226821                   |                                         |